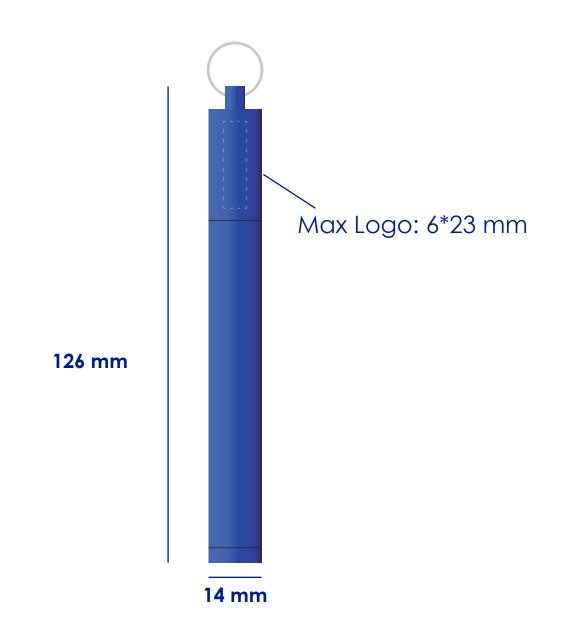

## **Product Colour**

Blue

Extendable Straw
126mm\*14mm
Branding Method: Laser Engrave

## Logo Size